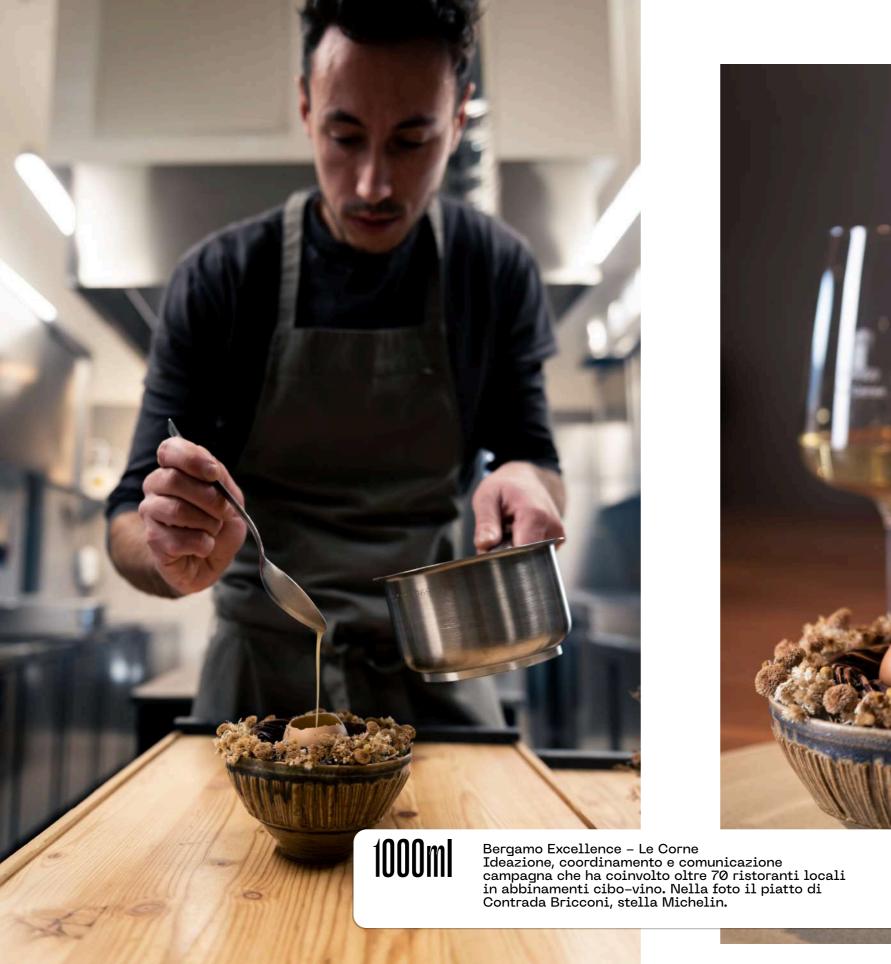

#### Forte Terra Pinot Grigio: dalla nostra cantina a Contrada Bricconi

Un luogo sospeso nel tempo, un borgo medievale che riprende vita grazie all'entusiasmo e alla dedizione di un gruppo di ragazzi intraprendenti. Contrada Bricconi è un agriturismo in Val Seriana, più precisamente nella frazione di Nasolino, comune di Oltressenda Alta, nella provincia di Bergamo.

Il vino scelto per l'abbinamento è il nostro Forte Terra Pinot Grigio, che accompagnerà la ricetta dell'uovo e coniglio. Questo vino, selezionato da Giacomo Perletti, fondatore di Contrada Bricconi, è un prodotto fortemente identitario. Dal colore giallo carico con riflessi tendenti al bronzo, questa bottiglia rappresenta la nostra firma: tecnica e creatività, struttura e piacevolezza. Forte Terra Pinot Grigio, in purezza, è stato il bianco che ha segnato un passaggio, che ha tracciato un solco nella storia della nostra cantina.