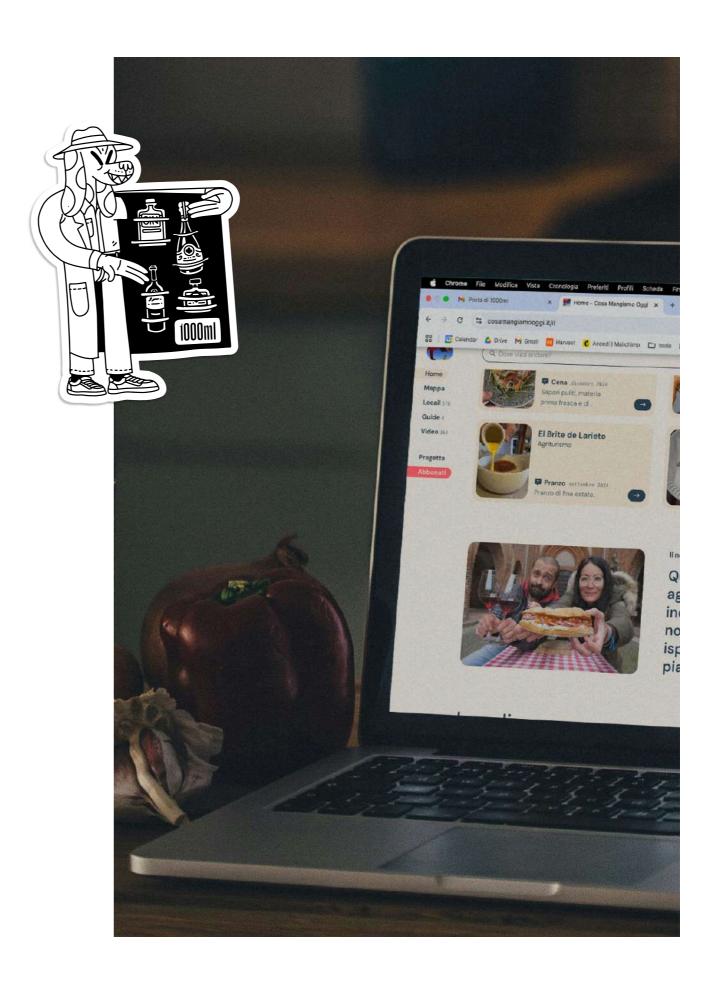

Questo è il nostro diario di viaggio in costante aggiornamento: un concentrato di esperienze, indirizzi, sapori che condividiamo con voi. I nostri locali preferiti, le guide se cerchi ispirazione e tutti i video organizzati come piace a noi.

Tutti i locali 500 Qui potete trovare tutti i posti che ci piacciono e che consiglieremmo ad un am sono quelli che frequentiamo quando capitiamo in zona e in cui ci piace tornare

| Emoraya<br>Risto Casual | O |
|-------------------------|---|
| R Cana                  |   |

Sapori puliti, materia prima fresca e di

ottima qualità.

Locali ( Q Dove vuoi andare?

Colazione

imbattibile.

Guide Q Dave vuol andare