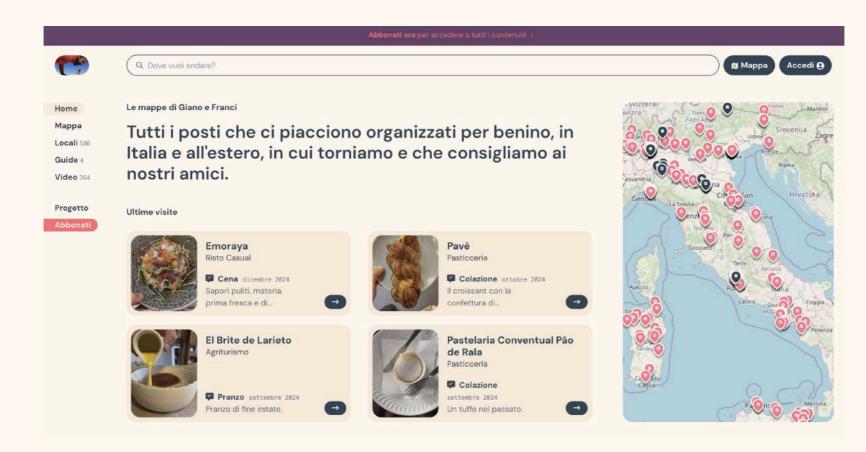

Questo è il nostro diario di viaggio in costante aggiornamento: un concentrato di esperienze, indirizzi, sapori che condividiamo con voi. I nostri locali preferiti, le guide se cerchi ispirazione e tutti i video organizzati come piace a noi.

Tutti i locali 500 Qui potete trovare tutti i posti che ci piacciono e che consiglieremmo ad un am sono quelli che frequentiamo quando capitiamo in zona e in cui ci piace tornare

| Emoraya<br>Risto Casual | O |
|-------------------------|---|
| R Cana                  |   |