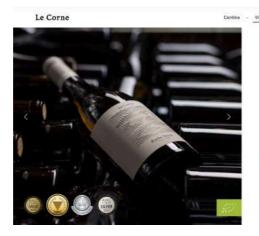

Visite e degustazioni >

Scrivici pure via whatsapp, ti risponderemo appena possibile.

Forte Terra Pinot Grigio

In questo vino la nostra

firma: tecnica e creativită, struttura e piacevolezza.

Le Corne
Progettazione e sviluppo del sito
lecorne.it con funzionalità
avanzate per la gestione delle
informazioni sui vini.

Le Corne

News - 01-03-2023