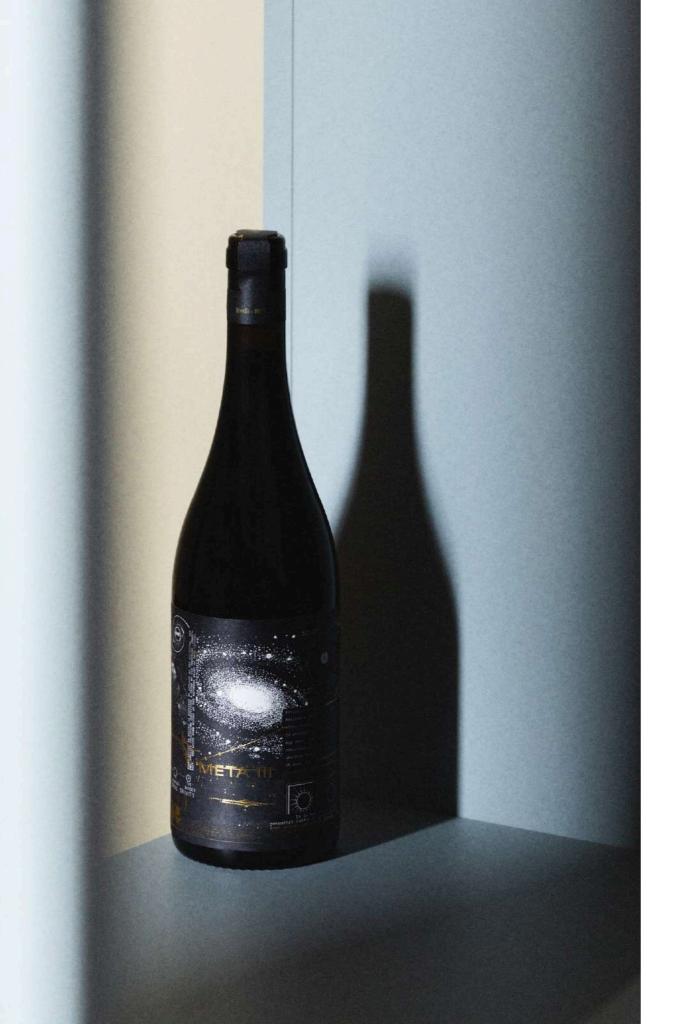

Visite e degustazioni >

Scrivici pure via whatsapp, ti risponderemo appena possibile.

Forte Terra Pinot Grigio

In questo vino la nostra

firma: tecnica e creativită, struttura e piacevolezza.

Le Corne
Progettazione e sviluppo del sito
lecorne.it con funzionalità
avanzate per la gestione delle
informazioni sui vini.

Il vino scelto per l'abbinamento è il nostro Forte Terra Pinot Grigio, che accompagnerà la ricetta dell'uovo e coniglio. Questo vino, selezionato da Giacomo Perletti, fondatore di Contrada Bricconi, è un prodotto fortemente identitario. Dal colore giallo carico con riflessi tendenti al bronzo, questa bottiglia rappresenta la nostra firma: tecnica e creatività, struttura e piacevolezza. Forte Terra Pinot Grigio, in purezza, è stato il bianco che ha segnato un passaggio, che ha tracciato un solco nella storia della nostra cantina.