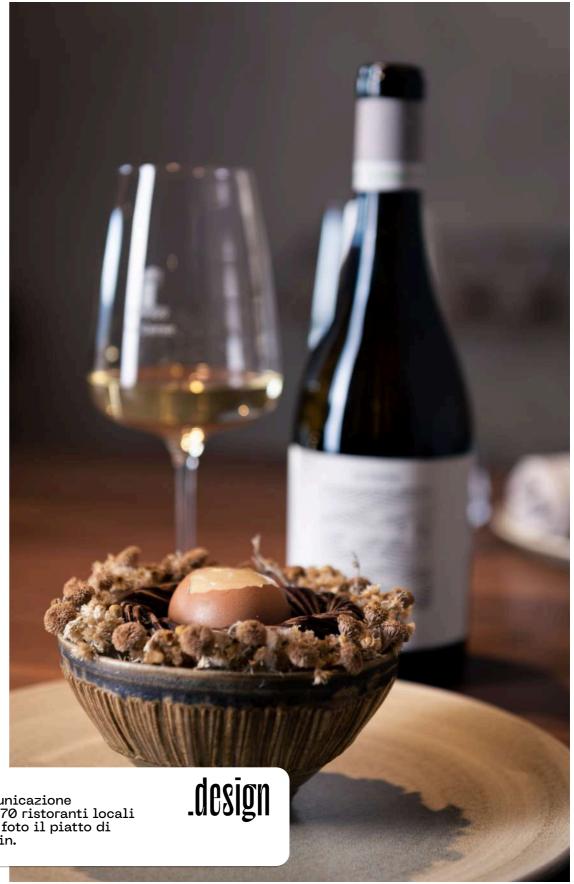

#### Forte Terra Pinot Grigio: dalla nostra cantina a Contrada Bricconi

Un luogo sospeso nel tempo, un borgo medievale che riprende vita grazie all'entusiasmo e alla dedizione di un gruppo di ragazzi intraprendenti. Contrada Bricconi è un agriturismo in Val Seriana, più precisamente nella frazione di Nasolino, comune di Oltressenda Alta, nella provincia di Bergamo.

Il vino scelto per l'abbinamento è il nostro Forte Terra Pinot Grigio, che accompagnerà la ricetta dell'uovo e coniglio. Questo vino, selezionato da Giacomo Perletti, fondatore di Contrada Bricconi, è un prodotto fortemente identitario. Dal colore giallo carico con riflessi tendenti al bronzo, questa bottiglia rappresenta la nostra firma: tecnica e creatività, struttura e piacevolezza. Forte Terra Pinot Grigio, in purezza, è stato il bianco che ha segnato un passaggio, che ha tracciato un solco nella storia della nostra cantina.